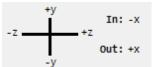

#### Note:

- The files are based on test of a 3000K 80CRI part at nominal drive current 350mA
- Customers designing on other color SKUs or at other drive or thermal conditions can use these ray files and adjust the LOP level accordingly in their design software.
- All the ray files are generated with 1M rays (IES and EUL format have 10M rays).
- All the rays are generated on a plane at z=0, which is at the center of the top surface of light emitting area. For details about where z=0 is aligned, please refer to the two photos at the end of this file, or read radiant source model in ProSource (under alignment tab).

# Alignment during radiant source model and ray file generation