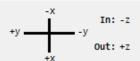

#### Note:

- The files are based on test of a 3000K 80CRI part at nominal drive current 350mA
- Customers designing on other color SKUs or at other drive or thermal conditions can use these ray files and adjust the LOP level accordingly in their design software.
- All the ray files are generated with 1M rays (IES and EUL format have 10M rays).
- All the rays are generated on a plane at z=0, which is at the center of the top surface of light emitting area. For details about where z=0 is aligned, please refer to the two photos at the end of this file, or read radiant source model in ProSource (under alignment tab).

# Alignment during radiant source model and ray file generation