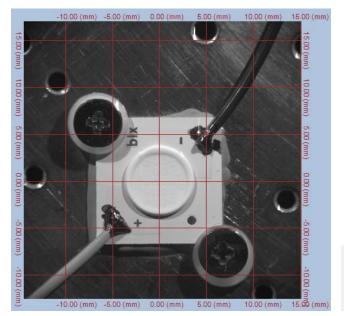

#### Note:

- The files are based on test of a 3000K 80CRI part at nominal drive current 350mA
- Customers designing on other color SKUs or at other drive or thermal conditions can use these ray files and adjust the LOP level accordingly in their design software.
- All the ray files are generated with 1M rays (IES and EUL format have 10M rays).
- All the rays are generated on a plane at z=0, which is at the center of the top surface of light emitting area. For details about where z=0 is aligned, please refer to the two photos at the end of this file, or read radiant source model in ProSource (under alignment tab).

# Alignment during radiant source model and ray file generation